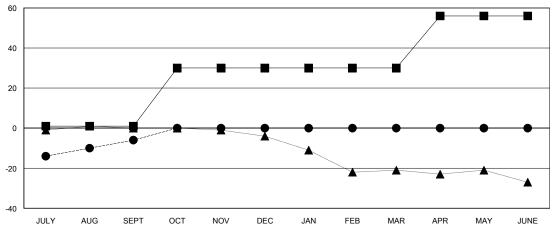

| NEW CLUB<br>GOAL | NEW CLUBS | DROPPED<br>CLUBS | NET<br>GAIN/LOSS | QUARTER                                | NEW MEMBER<br>GOAL | CHARTER AND<br>NEW MEMBERS<br>ADDED | DROPPED<br>MEMBERS | NET<br>GAIN/LOSS |
| JULY/AUG/SEPT                        | 0                | 0         | 1                | -1<br>0          | JULY/AUG/SEPT                          | 1<br>29            | 22                                  | 28<br>0            | -6<br>0          |
| OCT/NOV/DEC JAN/FEB/MAR APR/MAY/JUNE | 0                | 0         | 0                | 0                | OCT/NOV/DEC  JAN/FEB/MAR  APR/MAY/JUNE | 0<br>26            | 0                                   | 0                  | 0                |

## GOALS AND ACTUAL NEW CLUBS CUMULATIVE



## GOALS AND ACTUAL MEMBERS CUMULATIVE



| ■-    | CURRENT YEAR GOALS FOR NEW |
|-------|----------------------------|
| /EN/D | EDS                        |

CURRENT YEAR ACTUAL MEMBERS

- ▲ - LAST YEAR ACTUAL MEMBERS

| DROPPED CLUBS: 1 |    |
|------------------|----|
| DROPPED MEMBERS  |    |
| DECEASED         | 1  |
| CLUB CANCELLED   | 9  |
| OTHER            | 18 |
| TOTAL            | 28 |

| 11 CLUBS OF 36 ADDED 1 OR MORE<br>NEW MEMBERS | GENDER DISTRIBUTION  MALE 490 (66.13%)  FEMALE 251 (33.87%) |           |
|-----------------------------------------------|-------------------------------------------------------------|-----------|
| CLICK HERE FOR HEALTH. ASSESSMENT DATA        | FAMILY UNIT MEMBERS HEAD OF HOUSEHOLD                       | 118<br>58 |

NON-HEAD OF HOUSEHOLD

60